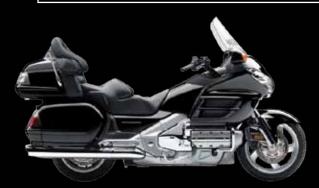

MC-HON-AK4

MC-HON-AMK

MC-HON-SIK\*

MC-HON-AK4 or the MC-HON-AMK to be able to use this item

MCC4002

#### MC-HON-AK4, MC-HON-AMK AND MC-HON-SIK FIT THIS MOTORCYCLE MODEL

Honda Goldwing GL1800 2001-2005