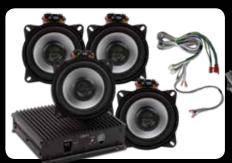

## Audio for your motorcycle

MC-YAM-AK4

MC-YAM-AMK

MC-YAM-SIK\*

MC-YAM-AK4 or the MC-YAM-AMK to be able to use this item

MCC4002

MC-YAM-AK4, MC-YAM-AMK AND MC-YAM-SIK FIT THIS MOTORCYCLE MODEL

Yamaha Venture 1999-2007